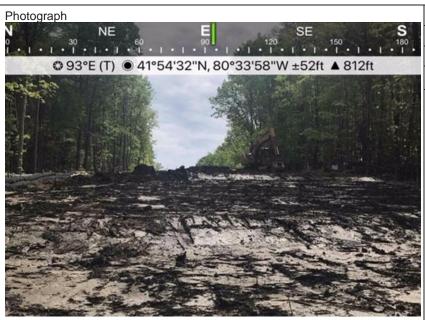

### **Picture Log and Descriptions:**

Aspect: East

Photo Number: 1

Mile Post: 51.4

Description:

Restoration in progress in this area. Area is stable. E&S controls in place functioning properly.

Aspect: East