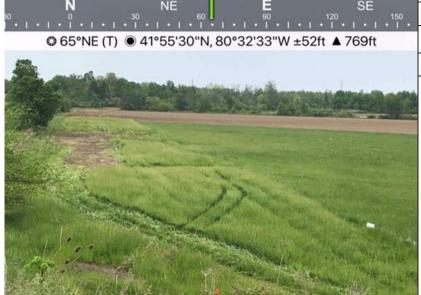

Aspect: East

Photo Number: 4

Mile Post: 49.3

Description:

From Middle Road. Restoration had been completed in this area. Some low spots have been re-graded and re-seeded. E&S controls in place and functioning properly.