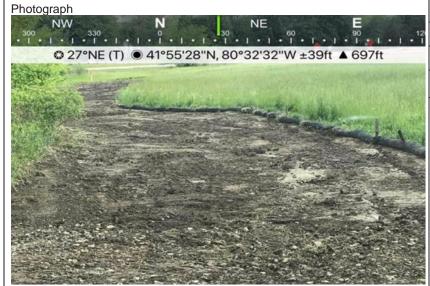

Photo Number: 2

Mile Post: 48.8

Description:

Wetland 1\_AU. Restoration in progress in this area. Area is stable. E&S controls in place functioning properly.

Photograph

Aspect: Northeast

Photo Number: 3

Mile Post: 49.4

Description:

TAR-8. Restoration recently completed in this area. TAR-8 was located in agricultural field. Area seeded not mulched per landowner requirement. Area is stable. E&S controls in place functioning properly.