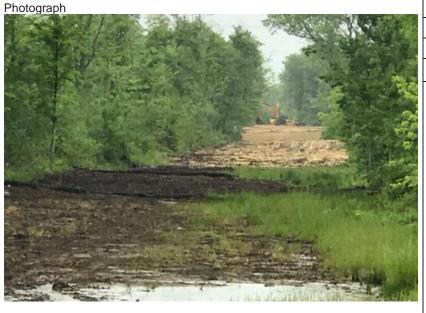

Photo Number: 2

Mile Post: 48.8

Description:

Wetland 1\_AU. Restoration in progress in this area. Area is stable. E&S controls in place functioning properly.

Photograph

Aspect: Northeast

Photo Number: 3

Mile Post: 49.4